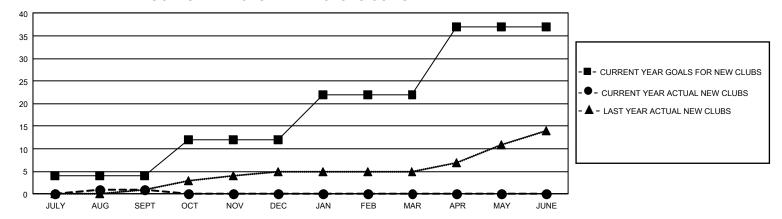

## GMT Constitutional Area 4, Group D

REPORT DOES NOT INCLUDE CLUBS IN UNDISTRICTED AREAS.

| Clubs                 |               |           |               | Members               |                          |                         |                                                    |
|-----------------------|---------------|-----------|---------------|-----------------------|--------------------------|-------------------------|----------------------------------------------------|
| RESULTS FOR 2022-2023 |               |           |               | RESULTS FOR 2022-2023 |                          |                         |                                                    |
| QUARTER               | NEW CLUB GOAL | NEW CLUBS | DROPPED CLUBS | QUARTER MI            | EMBER GROWTH NET<br>GOAL | MEMBER GROWTH<br>ACTUAL | DROPPED MEMBERS<br>ACTUAL (including<br>transfers) |
| JULY/AUG/SEPT         | 12            | 1         | 15            | JULY/AUG/SEP1         | T 256                    | 453                     | 547                                                |
| OCT/NOV/DEC           | 24            | 0         | 0             | OCT/NOV/DEC           | 286                      | 0                       | 0                                                  |
| JAN/FEB/MAR           | 30            | 0         | 0             | JAN/FEB/MAR           | 276                      | 0                       | 0                                                  |
| APR/MAY/JUNE          | 45            | 0         | 0             | APR/MAY/JUNE          | 324                      | 0                       | 0                                                  |

## GOALS AND ACTUAL NEW CLUBS CUMULATIVE