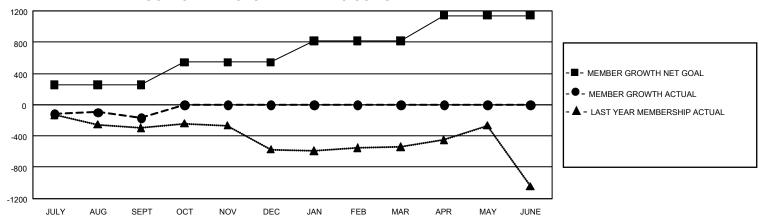

## GMT Constitutional Area 4, Group D

REPORT DOES NOT INCLUDE CLUBS IN UNDISTRICTED AREAS.

| Clubs                 |               |           |               | Members               |                          |                         |                                                    |
|-----------------------|---------------|-----------|---------------|-----------------------|--------------------------|-------------------------|----------------------------------------------------|
| RESULTS FOR 2022-2023 |               |           |               | RESULTS FOR 2022-2023 |                          |                         |                                                    |
| QUARTER               | NEW CLUB GOAL | NEW CLUBS | DROPPED CLUBS | QUARTER MI            | EMBER GROWTH NET<br>GOAL | MEMBER GROWTH<br>ACTUAL | DROPPED MEMBERS<br>ACTUAL (including<br>transfers) |
| JULY/AUG/SEPT         | 12            | 1         | 15            | JULY/AUG/SEP1         | T 256                    | 453                     | 547                                                |
| OCT/NOV/DEC           | 24            | 0         | 0             | OCT/NOV/DEC           | 286                      | 0                       | 0                                                  |
| JAN/FEB/MAR           | 30            | 0         | 0             | JAN/FEB/MAR           | 276                      | 0                       | 0                                                  |
| APR/MAY/JUNE          | 45            | 0         | 0             | APR/MAY/JUNE          | 324                      | 0                       | 0                                                  |

## GOALS AND ACTUAL MEMBERS CUMULATIVE

| DROPPED CLUBS: 15 |     | 229 CLUBS OF 1,397 ADDED 1<br>OR MORE NEW MEMBERS | GENDER DISTRIBUTION                  |                 |  |
|-------------------|-----|---------------------------------------------------|--------------------------------------|-----------------|--|
|                   |     |                                                   | MALE                                 | 19,461 (69.26%) |  |
|                   |     |                                                   | FEMALE                               | 8,632 (30.72%)  |  |
| DROPPED MEMBERS   |     |                                                   | NON BINARY                           | 1 (0.00%)       |  |
| DECEASED          | 66  |                                                   | PREFER NOT TO ANSWER                 | 5 (0.02%)       |  |
| CLUB CANCELLED    | 30  |                                                   | TOTAL FAMILY UNIT MEMBERS            | 2.706           |  |
| OTHER             | 451 | CLICK HERE FOR                                    | -,-                                  |                 |  |
| TOTAL             | 547 | CUMULATIVE MEMBERSHIP DATA                        | FAMILY MEMBERS PAYING HALF DUES 1,39 |                 |  |